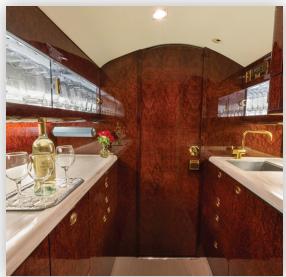

tly functional, the GIVSP's three separate seating zones can be reconfi gured for comfortable sleep when traversing time zones. With the 12 signature oval windows showering the cabin with natural light and a maximum cabin altitude of just 6,000 feet, you will arrive refreshed and ready for the day.

# **Range Sample**



# **Specifications**

| > Seating      | 13       |
|----------------|----------|
| > Range        | 4,220 Nm |
| > Cabin Length | 45'1"    |
| > Cabin Height | 6' 2"    |
| > Cabin Width  | 7' 4"    |

#### **Amenities**

#### Galley

- > Microwave
- > Oven

#### Entertainment

- > 7 Television monitors
- > DVD/CD/Blu-Ray players
- > Airshow moving map
- > Power outlets

#### Communications

- > Domestic WiFi/Internet
- > Satellite telephone system

# GULFSTREAM GIVSP











Cabin Sleeping For Up to 6