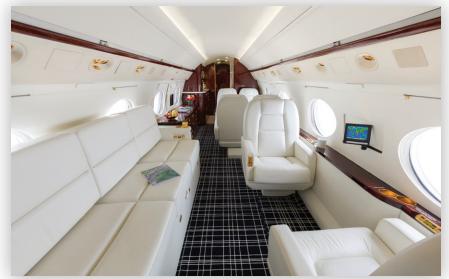

### **Aircraft Overview**

The Rolls Royce powered Gulfstream GIVSP is known around the world for its sophistication, comfort, performance, and reliability. Elegantly functional, the GIVSP's three separate seating zones can be reconfi gured for comfortable sleep when traversing time zones. With the 12 signature oval windows showering the cabin with natural light and a maximum cabin altitude of just 6,000 feet, you will arrive refreshed and ready for the day.

# GULFSTREAM GIVSP

Cabin Sleeping For Up to 6