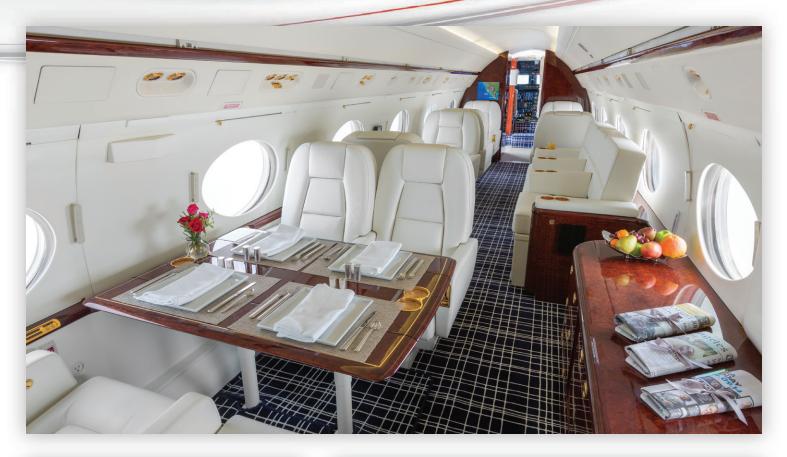

### **Aircraft Overview**

The Rolls Royce powered Gulfstream GIVSP is known around the world for its sophistication, comfort, performance, and reliability. Elegantly functional, the GIVSP's three separate seating zones can be reconfi gured for comfortable sleep when traversing time zones. With the 12 signature oval windows showering the cabin with natural light and a maximum cabin altitude of just 6,000 feet, you will arrive refreshed and ready for the day.

#### **Amenities**

#### Entertainment

- > 7 Television monitors
- > DVD/CD/Blu-Ray players
- > Airshow moving map
- > Power outlets