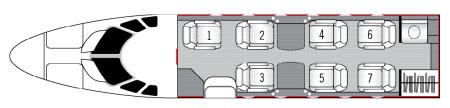

## **Specifications**

| > Seating      | 7        |
|----------------|----------|
| > Range        | 1,250 Nm |
| > Cabin Length | 15' 5"   |
| > Cabin Height | 4' 9"    |
| > Cabin Width  | 4' 9"    |

## CITATION ULTRA

Cabin Seating For Up to 7