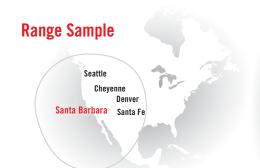

## **Specifications**

| > Seating      | 7        |
|----------------|----------|
| > Range        | 1,250 Nm |
| > Cabin Length | 15' 5"   |
| > Cabin Height | 4' 9"    |
| > Cabin Width  | 4' 9"    |