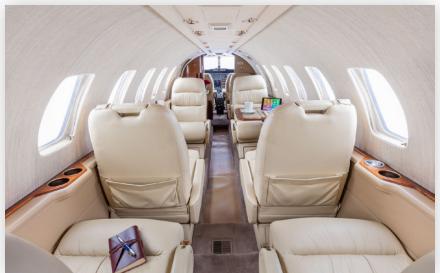

## **Aircraft Overview**

One of the best selling business jets of all time, the Citation Ultra combines outstanding take-off capability with magnanimous range in its class. The Ultra was designed with passenger comfort in mind and will exceed the expectations of even the most seasoned private travelers.

## **Specifications**

| > Seating      | 7        |
|----------------|----------|
| > Range        | 1,250 Nm |
| > Cabin Length | 15' 5"   |
| > Cabin Height | 4' 9"    |
| > Cabin Width  | 4' 9"    |