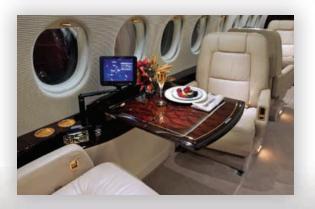

#### **Aircraft Overview**

Few other private jets can complete trips of 3,800 miles at .80 Mach with nine passengers at 51,000 feet above sea level. This beautiful nine passenger executive interior consists of a forward 4-place club with writing tables and aft 2-place club opposite a 3-place berthable divan. The 2000EX EASy is a transcontinental, highly advanced, extremely fuel efficient marvel of engineering making flying safer and more enjoyable than ever.

### **Specifications**

| > Seating      | 8        |
|----------------|----------|
| > Range        | 3,850 Nm |
| > Cabin Length | 31'0"    |
| > Cabin Height | 6' 2"    |
| > Cabin Width  | 7'7"     |