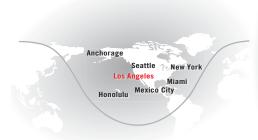

☐ Toll Free: 800.423.2904 International: +1.818.989.2900
➤ Charter@ClayLacy.com

# FALCON 2000EX EASy

#### **Aircraft Overview**

Few other private jets can complete trips of 3,800 miles at .80 Mach with nine passengers at 51,000 feet above sea level. This beautiful nine passenger executive interior consists of a forward 4-place club with writing tables and aft 2-place club opposite a 3-place berthable divan. The 2000EX EASy is a transcontinental, highly advanced, extremely fuel efficient marvel of engineering making flying safer and more enjoyable than ever.

### **Range Sample**



### **Specifications**

| > Seating      | 8        |
|----------------|----------|
| > Range        | 3,850 Nm |
| > Cabin Length | 31'0"    |
| > Cabin Height | 6' 2"    |
| > Cabin Width  | 7'7"     |

#### **Amenities**

#### Galley

> Microwave

#### Entertainment

- > DVD/CD Players
- > MP3/iPod compatible
- > Airshow moving map
- > Power outlets

#### Communications

- > Domestic WiFi/Internet
- > Flight phone

## FALCON 2000EX EASy











Cabin Sleeping For Up to 4