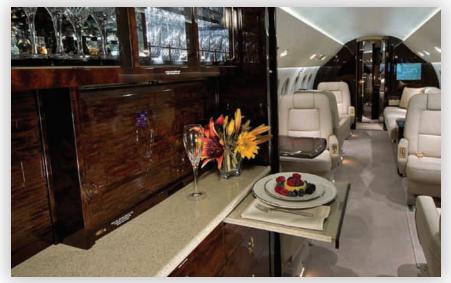

#### **Aircraft Overview**

Few other private jets can complete trips of 3,800 miles at .80 Mach with nine passengers at 51,000 feet above sea level. This beautiful nine passenger executive interior consists of a forward 4-place club with writing tables and aft 2-place club opposite a 3-place berthable divan. The 2000EX EASy is a transcontinental, highly advanced, extremely fuel efficient marvel of engineering making flying safer and more enjoyable than ever.