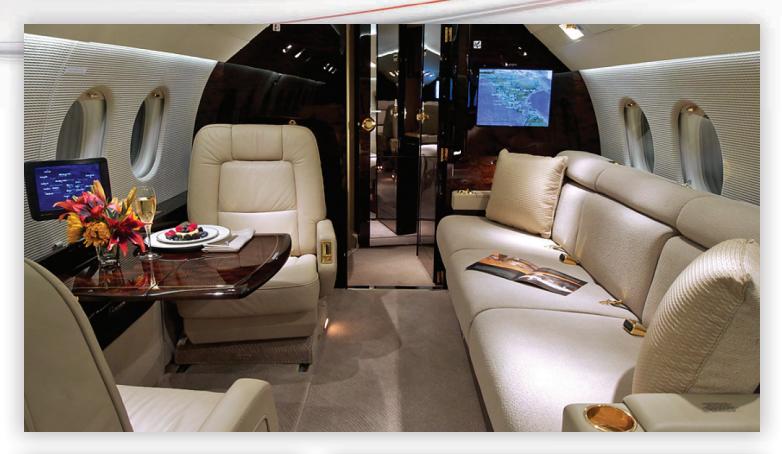

#### **Aircraft Overview**

Few other private jets can complete trips of 3,800 miles at .80 Mach with nine passengers at 51,000 feet above sea level. This beautiful nine passenger executive interior consists of a forward 4-place club with writing tables and aft 2-place club opposite a 3-place berthable divan. The 2000EX EASy is a transcontinental, highly advanced, extremely fuel efficient marvel of engineering making flying safer and more enjoyable than ever.

### **Specifications**

| > Seating      | 8        |
|----------------|----------|
| > Range        | 3,850 Nm |
| > Cabin Length | 31'0"    |
| > Cabin Height | 6' 2"    |
| > Cabin Width  | 7'7"     |