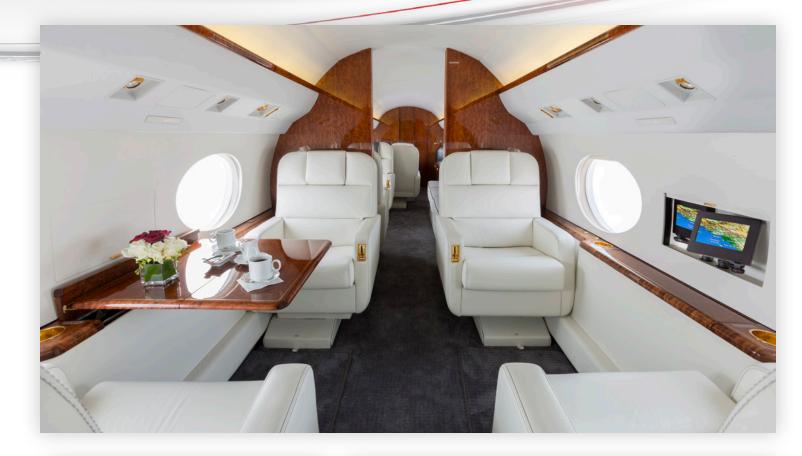

#### **Aircraft Overview**

The Rolls Royce powered Gulfstream IVSP is known the world for its sophistication, comfort, performance, and reliability. Elegantly functional, the GIVSP's three separate seating zones can be reconfigured for comfortable sleep when traversing time zones. With the 12 signature oval windows showering the cabin with natural light and a maximum cabin altitude of just 6,000 feet, you will arrive refreshed and ready for the day.