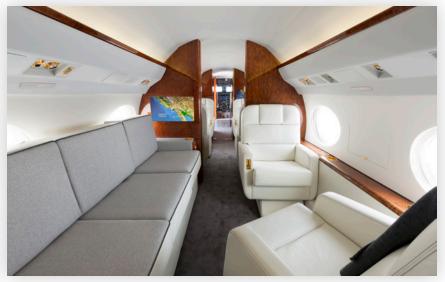

#### **Aircraft Overview**

The Rolls Royce powered Gulfstream IVSP is known the world for its sophistication, comfort, performance, and reliability. Elegantly functional, the GIVSP's three separate seating zones can be reconfigured for comfortable sleep when traversing time zones. With the 12 signature oval windows showering the cabin with natural light and a maximum cabin altitude of just 6,000 feet, you will arrive refreshed and ready for the day.