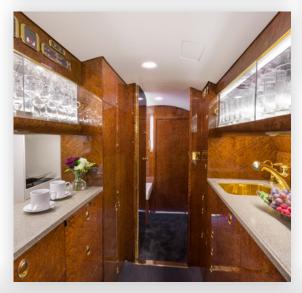

world for its sophistication, comfort, performance, and reliability. Elegantly functional, the GIVSP's three separate seating zones can be reconfigured for comfortable sleep when traversing time zones. With the 12 signature oval windows showering the cabin with natural light and a maximum cabin altitude of just 6,000 feet, you will arrive refreshed and ready for the day.

# **Range Sample**



# **Specifications**

| > Seating      | 13       |
|----------------|----------|
| > Range        | 4,220 Nm |
| > Cabin Length | 45'1"    |
| > Cabin Height | 6' 2"    |
| > Cabin Width  | 7' 4"    |

### **Amenities**

#### Galley

🕸 👄 💿 👄 👳

> Microwave

#### Entertainment

- > DVD/CD Players
- > Airshow moving map
- > Power outlets

#### Communications

> Flight phone

# GULFSTREAM GIV-SP











Cabin Sleeping For Up to 6