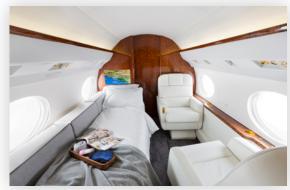

he world for its sophistication, comfort, performance, and reliability. Elegantly functional, the GIVSP's three separate seating zones can be reconfigured for comfortable sleep when traversing time zones. With the 12 signature oval windows showering the cabin with natural light and a maximum cabin altitude of just 6,000 feet, you will arrive refreshed and ready for the day.

# **Range Sample**



# **Specifications**

| > Seating      | 13       |
|----------------|----------|
| > Range        | 4,220 Nm |
| > Cabin Length | 45'1"    |
| > Cabin Height | 6' 2"    |
| > Cabin Width  | 7' 4"    |

### **Amenities**

#### Galley

🕸 👄 💿 👄 👳

> Microwave

#### Entertainment

- > DVD/CD Players
- > Airshow moving map
- > Power outlets

#### Communications

> Flight phone

# GULFSTREAM GIV-SP











Cabin Sleeping For Up to 6